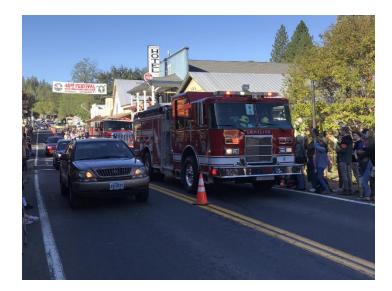

#### **Public Education:**

Groveland Fire and CAL FIRE participated in the 30<sup>th</sup> anniversary of the 49er Festival and Chili Cook-off. After the parade, both fire engines were on display at the fire station to show the equipment carried and capabilities. District personnel staffed a booth with our firefighters at Mary Laveroni Park handing out public education materials to the attendees. The festival was a success and congratulations to Engine 781 for winning Best of Parade.