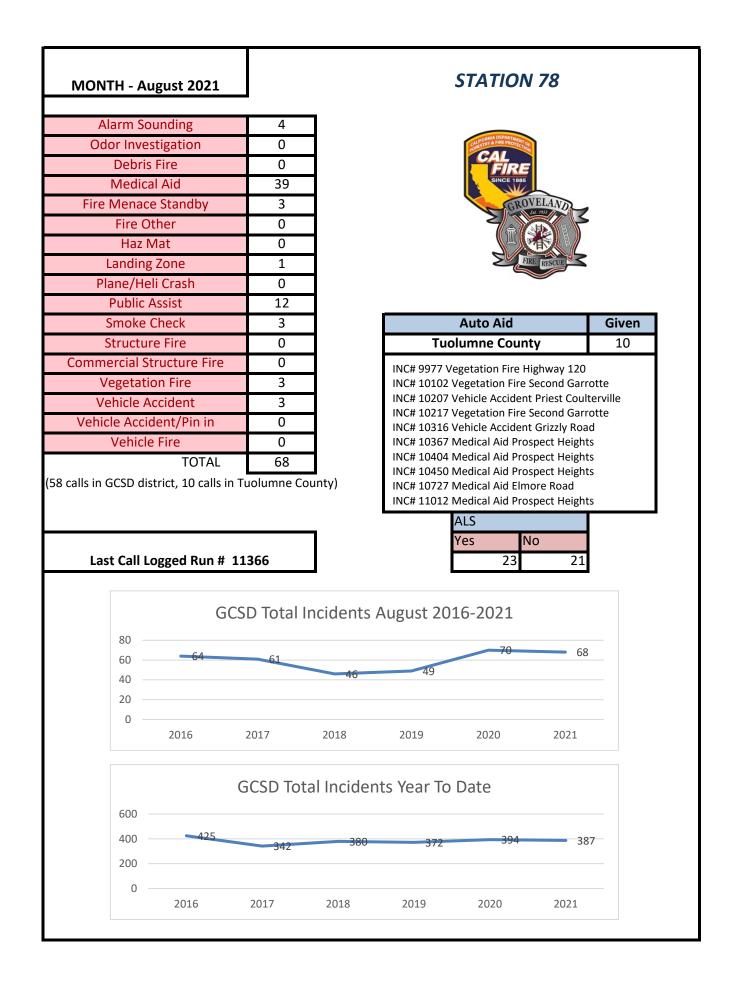

# STATION 78

| Auto Aid                                | Given |
|-----------------------------------------|-------|
| Tuolumne County                         | 10    |
| Inc# 4408 Lift Assist Prospect Heights  |       |
| Inc# 4537 Lift Assist Prospect Heights  |       |
| Inc# 4895 Vegetation Fire Wards Ferry F | d     |

Inc# 4946 Vegetation FIre 1S17 Inc# 5012 Lift Assist Prospect Heights Inc# 5201 Smoke Check Smith Station Rd Inc# 5214 Vehicle Accident Big Creek Shaft Rd Inc# 5247 Smoke Check Jackass Creek Rd Inc# 5300 Lift Assist Prospect Heights Inc# 5459 Vegetation Fire Serra Gorda Trail