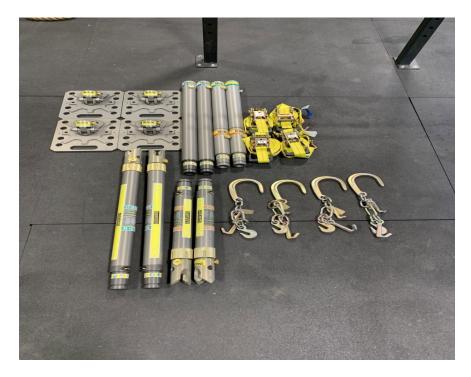

### Fire Department News:

On October 6, 2021 we received the Paratech Highway Vehicle Stabilization Kit. This kit will support up to 80,000 pounds, and it will allow us to stabilize large commercial vehicles that may have been involved in an accident.