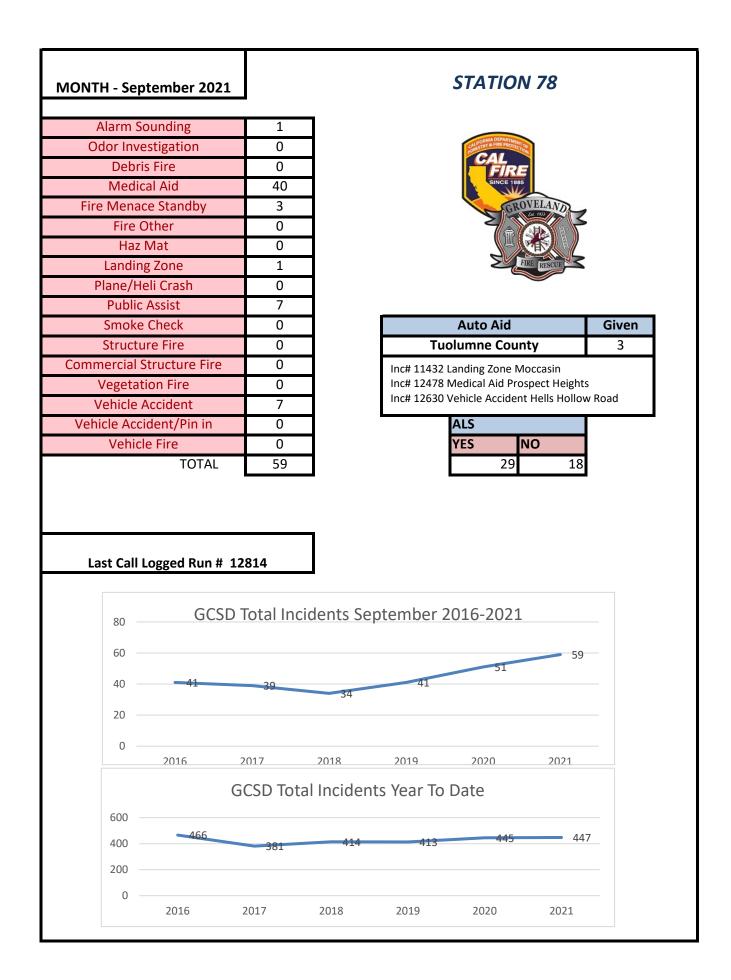

| 0  |
| TOTAL                     | 44 |
|                           |    |

(34 calls in GCSD district, 10 calls in Tuolumne County)

Last Call Logged Run # CATCU005474

# STATION 78



| Auto Aid                                | Given |
|-----------------------------------------|-------|
| Tuolumne County                         | 10    |
| Inc# 4408 Lift Assist Prospect Heights  |       |
| Inc# 4537 Lift Assist Prospect Heights  |       |
| Inc# 4895 Vegetation Fire Wards Ferry F | d     |

Inc# 4946 Vegetation FIre 1S17 Inc# 5012 Lift Assist Prospect Heights Inc# 5201 Smoke Check Smith Station Rd Inc# 5214 Vehicle Accident Big Creek Shaft Rd Inc# 5247 Smoke Check Jackass Creek Rd Inc# 5300 Lift Assist Prospect Heights Inc# 5459 Vegetation Fire Serra Gorda Trail













# MONTH - November 2021

| Alarm Sounding            |  |
|---------------------------|--|
| Odor Investigation        |  |
| Debris Fire               |  |
| Medical Aid               |  |
| Fire Menace Standby       |  |
| Fire Other                |  |
| Haz Mat                   |  |
| Landing Zone              |  |
| Plane/Heli Crash          |  |
| Public Assist             |  |
| Smoke Check               |  |
| Structure Fire            |  |
| Commercial Structure Fire |  |
| Vegetation Fire           |  |
| Vehicle Accident          |  |
| Vehicle Accident/Pin in   |  |
| Vehicle Fire              |  |
| TOTAL                     |  |
|                           |  |

# STATION 78



| Auto Aid        | Given |
|-----------------|-------|
| Tuolumne County |       |

Last Call