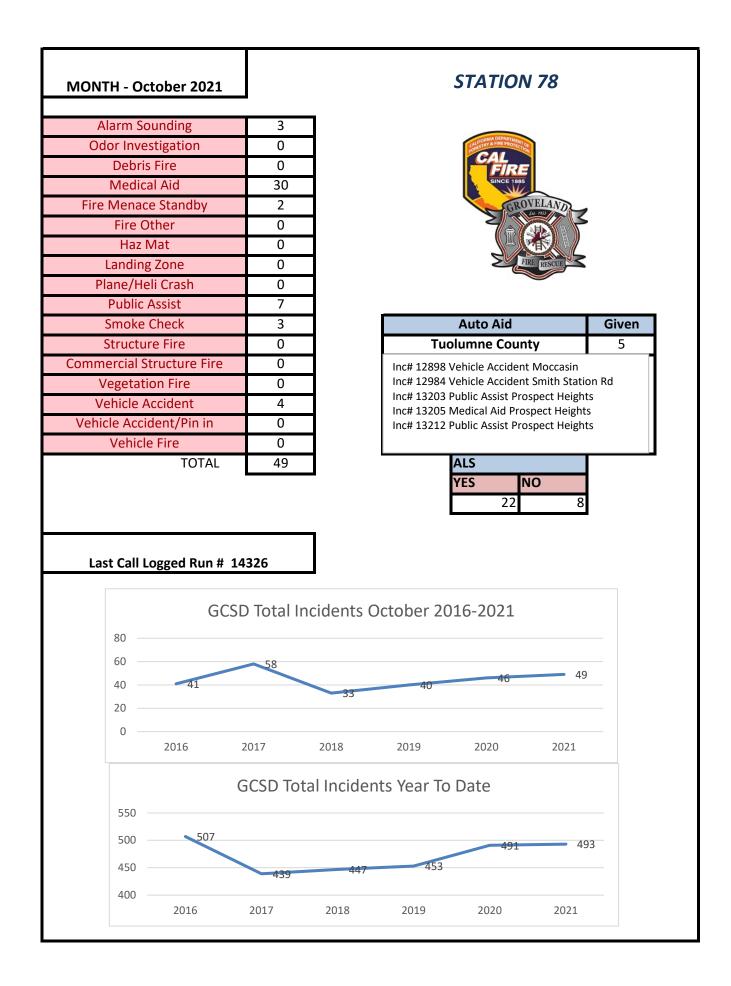

# Staff Report

November 1, 2021

To:Board of DirectorsFrom:Andy Murphy, Assistant Chief<br/>By: Travis Chunn, Fire CaptainSubject:Monthly Activity Report – October 1, 2021 to October 31, 2021

### Emergency Incident Response:

On October 11, 2021 at approximately 1:24 AM Engine 781 and CAL FIRE Engine 4466 were dispatched to a vehicle accident near Two Guys Pizza in Groveland, CA. Engine 781 found the accident, which was on the driveway of the GCSD entrance. There was one vehicle which had traveled off the GCSD driveway and was on its roof. All the occupants were out of the vehicle and did not have any injuries. One occupant fled the scene prior to Engine 781's arrival, and the other two occupants remained at the scene.