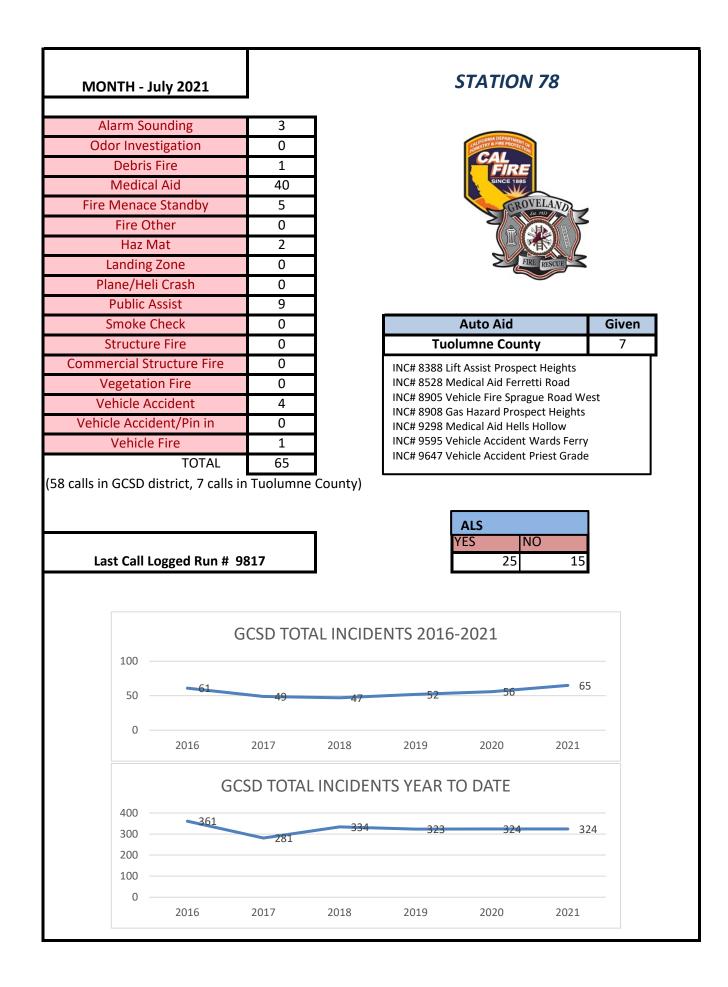

**STATION 78** 

(36 calls in GCSD district, 6 calls in Tuolumne County)

Last Call Logged Run # 2890

| MONTH - March 2021        |    | STATION 78                                      |         |
|---------------------------|----|-------------------------------------------------|---------|
| Alarm Sounding            | 1  |                                                 |         |
| Odor Investigation        | 0  | CALIFORNIA DEPARTMENT OF                        |         |
| Debris Fire               | 0  |                                                 |         |
| Medical Aid               | 40 | SINCE 1885                                      |         |
| Fire Menace Standby       | 1  | GROVELAND                                       |         |
| Fire Other                | 0  |                                                 |         |
| Haz Mat                   | 0  |                                                 |         |
| Landing Zone              | 0  | FIRE RESCUE                                     |         |
| Plane/Heli Crash          | 0  |                                                 |         |
| Public Assist             | 12 |                                                 |         |
| Smoke Check               | 1  | Auto Aid                                        | Given   |
| Structure Fire            | 0  | Tuolumne County                                 | 4       |
| Commercial Structure Fire | 0  | Inc #3153 Medical Aid Prospect Heights          |         |
| Vegetation Fire           | 1  | Inc #3462 Vehicle Accident Smith Station        | Rd      |
| Vehicle Accident          | 3  | Inc #3951 Vehicle Accident Wards Ferry I        | Rd      |
| Vehicle Accident/Pin in   | 0  | Inc #4017 Vegetation Fire Short Line Rd         |         |
| Vehicle Fire              | 0  |                                                 |         |
| TOTAL                     | 59 | (55 calls in GCSD district, 4 calls in Tuolumne | County) |
|                           |    | -                                               |         |