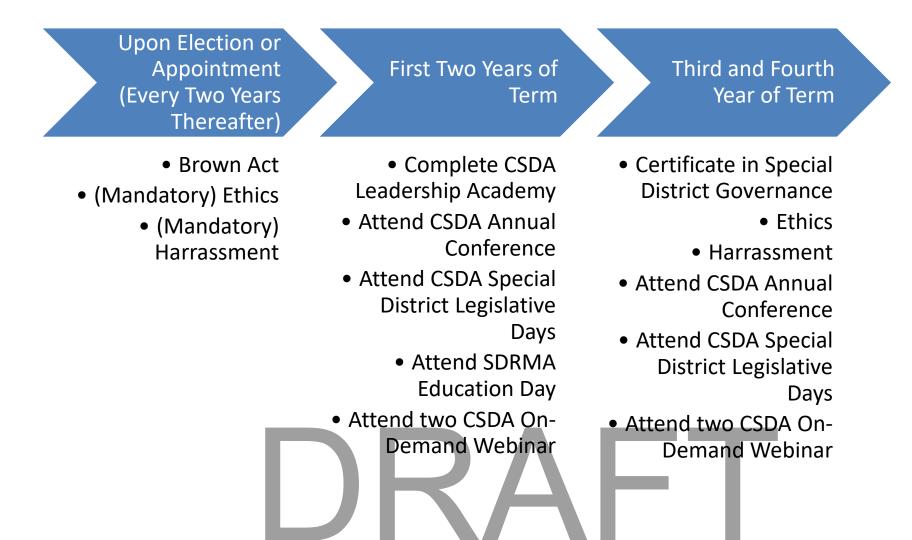

## GROVELAND COMMUNITY SERVICES DISTRICT EXCELLENCE IN BOARD GOVERNANCE PROGRAM

The success of the Groveland Community Services District depends highly on the competence of its Board of Directors in effectively governing the District. Governance for the purposes of GCSD is the effective and strategic planning for the future, development of functional policy supportive of the District strategies and direction, engaging the public, establishing performance expectations and measuring successes.

Effective governance of a public agency as a cohesive team is not necessarily an inherent skill when Board members are elected; it must be learned. The Board of Directors has established the following minimum recommended "Board Excellence" plan as the standard for all current and future members of the Board.