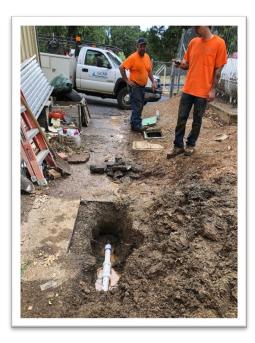

# • Distribution System

- Dead-End flushing for Units: Big Oak Flat
- o Repaired mainline leak at 11157 Scofield St, BOF
- Repaired Fire Hydrant GCSD Admin Building
- Lubricated Fire Hydrant operating nut at 17401 Hwy 120
- o Repaired mainline water leak at GCSD Maintenance Shop
- o Install new trim around new roll-up door on chemical building at STP
- o Raise water meter box to grade on Mill St

# Water break – 11157 Scofield St

Water break – GCSD Maintenance Shop