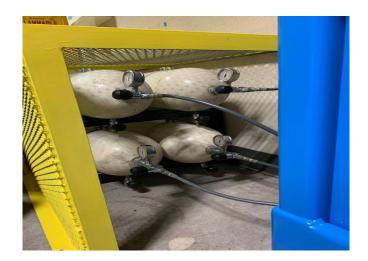

# Fire Department News:

We have been using DOT storage bottles as part of our SCBA fill station. We discovered that these DOT bottles are not allowed by Cal OSHA when used in this fixed orientation. We contacted the manufacturer, who recommended the DOT bottles, and they agreed to swap the DOT bottles for ASME bottles, which are allowed in California. We had to pay the difference in price which was \$6,139. We had this amount available in the SCBA budget. We received the ASME bottles, and they are now installed at the fire station. Travis Deutsch from GCSD fabricated a protective cage, which will prevent any accidental damage to the valves. When the Cal OSHA inspector comes back out, we will have them update our permits for these new Cal OSHA compliant bottles.