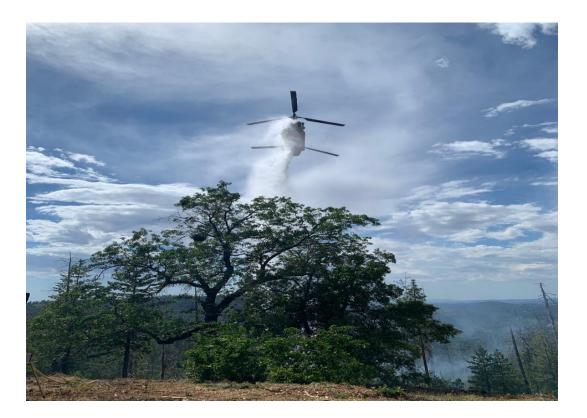

# **Operations:**

On June 23, 2022, GCSD Engine 781, CAL FIRE Engine 4466, Cal Fire Engine 4475, Baseline Crew 1, and Air Attack 440 responded to a vegetation fire on Boneyard Road in Groveland. Upon arrival Engine 4466 found a 20' X 20' vegetation fire, which was caused by lightning. Engine 781 and Engine 4466 were able to contain the fire. Cal Fire Air Attack 440 requested a helicopter to assist with extinguishing the fire. The final fire size was .02 acres.