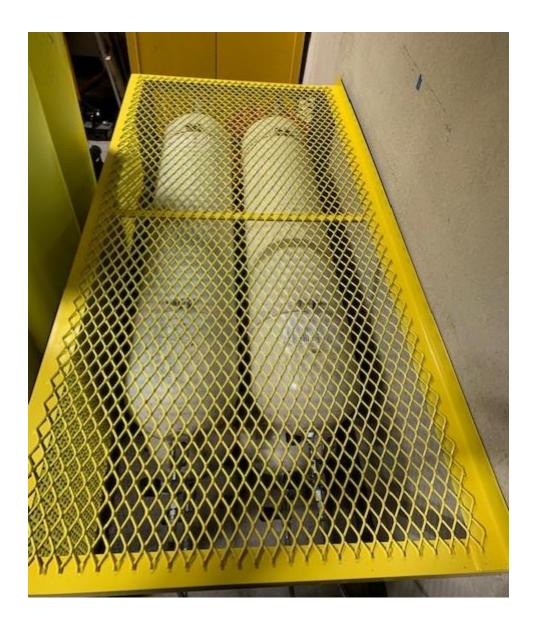

# Fire Department News:

We have been using DOT storage bottles as part of our SCBA fill station. We discovered that these DOT bottles are not allowed by Cal OSHA when used in this fixed orientation. We contacted the manufacturer, who recommended the DOT bottles, and they agreed to swap the DOT bottles for ASME bottles, which are allowed in California. We had to pay the difference in price which was \$6,139. We had this amount available in the SCBA budget. We received the ASME bottles, and they are now installed at the fire station. Travis Deutsch from GCSD fabricated a protective cage, which will prevent any accidental damage to the valves. When the Cal OSHA inspector comes back out, we will have them update our permits for these new Cal OSHA compliant bottles.