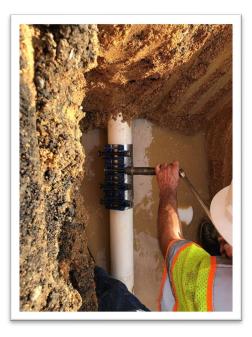

# • Distribution System

- Dead-End flushing for Units: Big Oak Flat
- o Repaired mainline leak at 11157 Scofield St, BOF
- Repaired Fire Hydrant GCSD Admin Building
- Lubricated Fire Hydrant operating nut at 17401 Hwy 120
- o Repaired mainline water leak at GCSD Maintenance Shop
- o Install new trim around new roll-up door on chemical building at STP
- o Raise water meter box to grade on Mill St

# Water break – 11157 Scofield St

Water break – GCSD Maintenance Shop