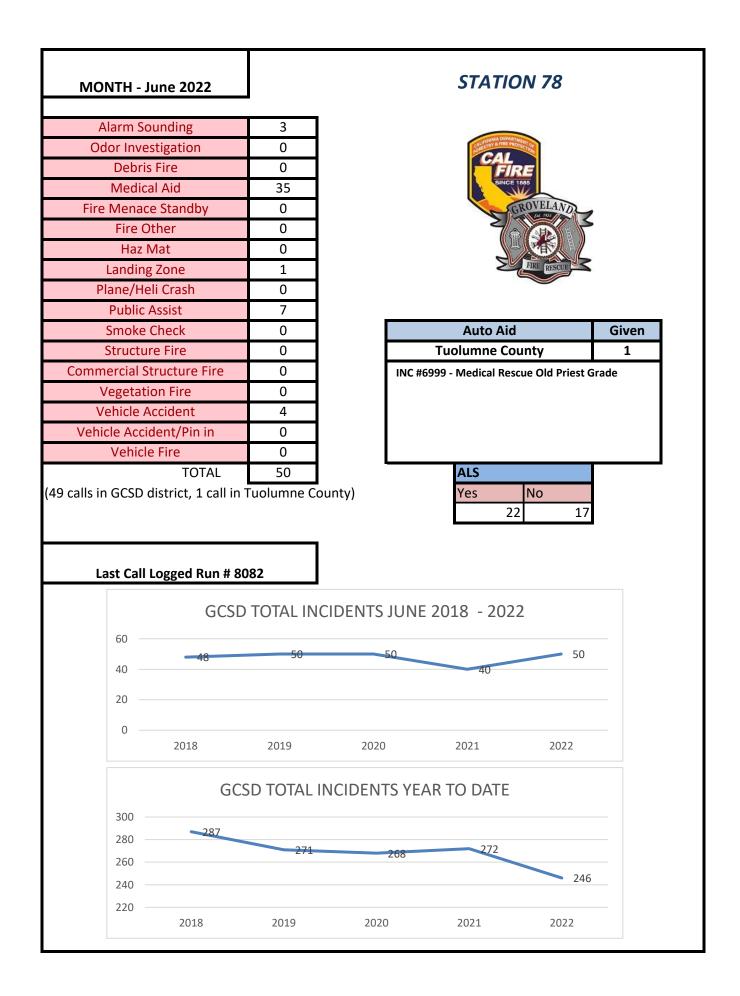

# Staff Report

July 1, 2022

To: Board of Directors

From: Marc DiTullio, Assistant Chief By: Travis Chunn, Fire Captain

Subject: Monthly Activity Report – June 1, 2022 to June 30, 2022

# **Operations:**

On June 23, 2022, GCSD Engine 781, CAL FIRE Engine 4466, Cal Fire Engine 4475, Baseline Crew 1, and Air Attack 440 responded to a vegetation fire on Boneyard Road in Groveland. Upon arrival Engine 4466 found a 20' X 20' vegetation fire, which was caused by lightning. Engine 781 and Engine 4466 were able to contain the fire. Cal Fire Air Attack 440 requested a helicopter to assist with extinguishing the fire. The final fire size was .02 acres.

# Apparatus and Equipment:

| Apparatus   | Description                 | Status     |
|-------------|-----------------------------|------------|
| Engine 781  | 2009 Pierce Contender       | In Service |
| Engine 787  | 2000 Freightliner FL112     | In Service |
| Engine 783  | 1995 International Model 15 | In Service |
| Utility 786 | 2008 Chevrolet 2500         | In Service |

# Training:

In addition to our monthly Emergency Medical Technician (EMT) curriculum and engine company performance standards, Battalion personnel received the following specialized training:

- Air Bags
- Ropes
- Ladders
- Cribbing
- FAE Kyle Moreno and FAE Dave Donabedian attended vehicle extrication class
- FAE Patrick Cohen and FAE Rene Herrera attended and assisted with CERT training on 6/25/22

# Fire Department News:

We have been using DOT storage bottles as part of our SCBA fill station. We discovered that these DOT bottles are not allowed by Cal OSHA when used in this fixed orientation. We contacted the manufacturer, who recommended the DOT bottles, and they agreed to swap the DOT bottles for ASME bottles, which are allowed in California. We had to pay the difference in price which was \$6,139. We had this amount available in the SCBA budget. We received the ASME bottles, and they are now installed at the fire station. Travis Deutsch from GCSD fabricated a protective cage, which will prevent any accidental damage to the valves. When the Cal OSHA inspector comes back out, we will have them update our permits for these new Cal OSHA compliant bottles.