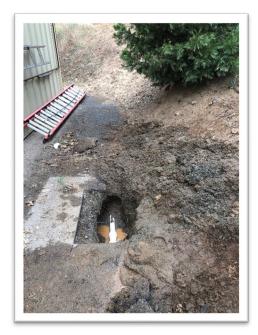

# • Distribution System

- Dead-End flushing for Units: Big Oak Flat
- o Repaired mainline leak at 11157 Scofield St, BOF
- Repaired Fire Hydrant GCSD Admin Building
- Lubricated Fire Hydrant operating nut at 17401 Hwy 120
- o Repaired mainline water leak at GCSD Maintenance Shop
- o Install new trim around new roll-up door on chemical building at STP
- o Raise water meter box to grade on Mill St

# Water break – 11157 Scofield St

Water break – GCSD Maintenance Shop