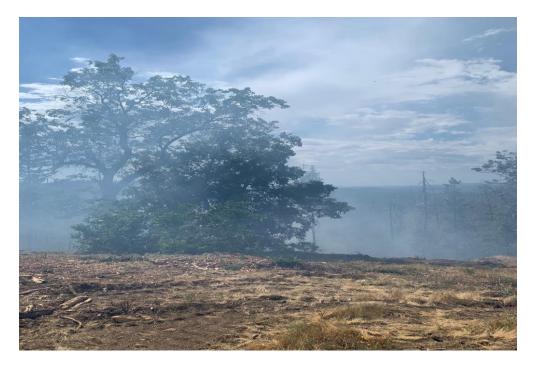

# **Operations:**

On June 23, 2022, GCSD Engine 781, CAL FIRE Engine 4466, Cal Fire Engine 4475, Baseline Crew 1, and Air Attack 440 responded to a vegetation fire on Boneyard Road in Groveland. Upon arrival Engine 4466 found a 20' X 20' vegetation fire, which was caused by lightning. Engine 781 and Engine 4466 were able to contain the fire. Cal Fire Air Attack 440 requested a helicopter to assist with extinguishing the fire. The final fire size was .02 acres.