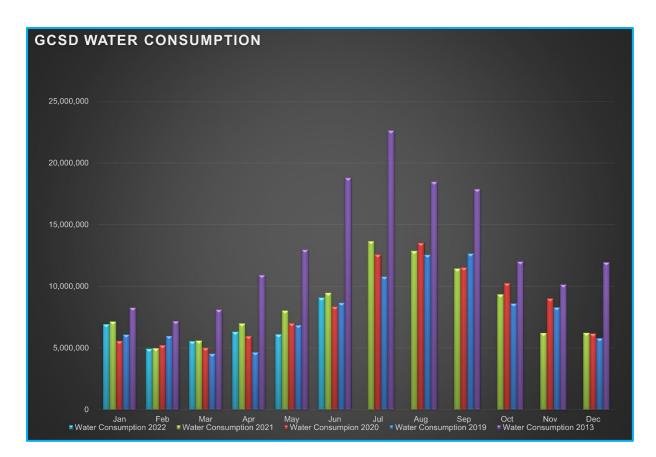

| Billed Consumption<br>(Gallons) | 2022      | 2021      | 2020      |
|---------------------------------|-----------|-----------|-----------|
| Residential                     | 8,368,278 | 8,859,296 | 8,345,921 |
| Commercial                      | 711,937   | 593,274   | N/A       |
| Total                           | 5,831,904 | 7,354,341 | 5,961,500 |

Active Accounts 3254

# **Charted Historical Monthly Water Consumption**