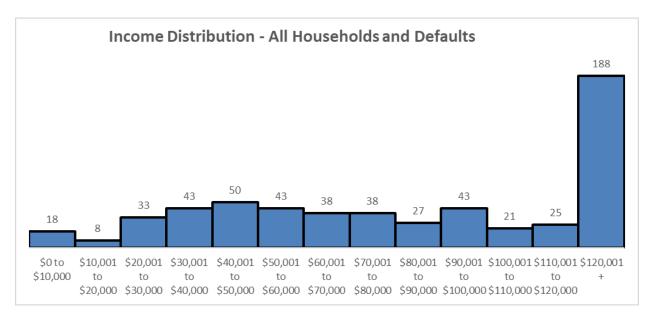

- A. Adoption of a Resolution Delegating Authority to Approve Temporary Encroachment Permits
- B. Adoption of a Resolution Approving Certain Lease Financing Documents Relating to Mary Laveroni Park Capital Improvements, and Authorizing and Directing Actions with Respect Thereto
- C. Review of Median Household Income Survey Conducted by the Rural Community Assistance Corporation for the State Water Resources Control Board's Safe and Affordable Funding for Equity and Resiliency Program