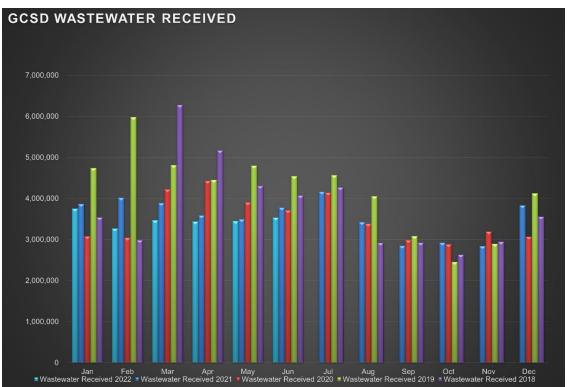

# **Wastewater Treatment Division**

| Influent Totals |      |  |
|-----------------|------|--|
| Total           | 3.53 |  |
| High            | .14  |  |
| Low             | .09  |  |
| Average         | .12  |  |

Groveland

Community Services

| Efflue  | nt Totals |
|---------|-----------|
| Total   | 3.64      |
| High    | 0.15      |
| Low     | 0.1       |
| Average | 0.12      |

| Reclamation Totals       |  |  |
|--------------------------|--|--|
| PML                      |  |  |
| Spray Fields             |  |  |
| PML Season Total         |  |  |
| Spray Field Season Total |  |  |

| Wasting Totals  |      |  |
|-----------------|------|--|
| Total Inches    | 220  |  |
| Total Pounds    | 5620 |  |
| Active Accounts | 1562 |  |

| STP Rainfall Totals by Year During Current Month (Inches) |           |           |           |           |           |
|-----------------------------------------------------------|-----------|-----------|-----------|-----------|-----------|
| Season                                                    | 2022      | 2021      | 2020      | 2019      | 2018      |
| 24.26                                                     | 0.06      | 0.00      | 0.00      | 0.04      | 0.00      |
| High                                                      | High 0.03 | High 0.00 | High 0.00 | High 0.04 | High 0.00 |

# Charted Historical Monthly Influent Totals